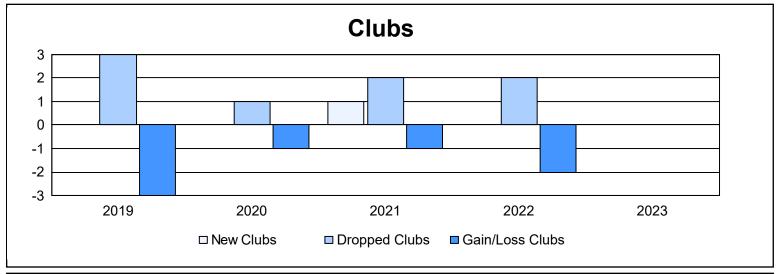

District 14 M As of June 2023 Cumulative

| Year      | New<br>Clubs | Dropped<br>Clubs | Gain/<br>Loss<br>Clubs | New<br>Members | Charter<br>Members | Reinstate<br>Members | Transfer<br>Members | Total<br>Member<br>Added | Total<br>Members<br>Dropped | Gain/<br>Loss<br>Members |
|-----------|--------------|------------------|------------------------|----------------|--------------------|----------------------|---------------------|--------------------------|-----------------------------|--------------------------|
| 2018-2019 | 0            | 3                | -3                     | 86             | 3                  | 4                    | 5                   | 98                       | 177                         | -79                      |
| 2019-2020 | 0            | 1                | -1                     | 66             | 1                  | 8                    | 0                   | 75                       | 106                         | -31                      |
| 2020-2021 | 1            | 2                | -1                     | 77             | 24                 | 1                    | 5                   | 107                      | 141                         | -34                      |
| 2021-2022 | 0            | 2                | -2                     | 93             | 1                  | 9                    | 10                  | 113                      | 132                         | -19                      |
| 2022-2023 | 0            | 0                | 0                      | 92             | 0                  | 1                    | 0                   | 93                       | 87                          | 6                        |
| Average   | 0            | 2                | -1                     | 83             | 6                  | 5                    | 4                   | 97                       | 129                         | -31                      |